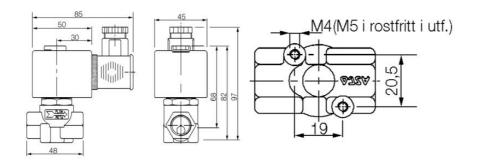

## **ASCO - 2/2 PROPORTIONAL VALVE 3/8"**

SCE202A023VS3 Proportional valve 2/2 NC 3/8" 24VDC

- Normally closed
- Large flow
- Working pressure 0 to 4 bar
- Housing in brass or stainless

## **TECHNICAL DATA**

| Connection                       | 3/8 BSP                |
|----------------------------------|------------------------|
| Differential air pressure max    | 4 bar                  |
| Differential pressure min        | 0 bar                  |
| Differential pressure vacuum max | 1 bar                  |
| Flow factor / flow coefficient   | 0,24                   |
| Flow max                         | 4 I/min                |
| Function 1                       | 2/2                    |
| Function 2                       | Normally Closed (SPST) |
| IP class                         | IP65                   |
| Material body                    | Brass                  |
| Material coil                    | Ероху                  |
| Material glide ring              | PTFE                   |
| Material of seals                | FPM                    |
| Material plunger                 | Stainless steel        |
| Material plunger tube            | Stainless steel        |
| Material seat                    | Brass                  |

| Material spring             | Stainless steel |
|-----------------------------|-----------------|
| Power consumption           | 8 W             |
| Pressure max                | 35 bar          |
| Sensitivity                 | <2%             |
| Temperature of media from   | -10 °C          |
| Temperature of media to     | 90 °C           |
| Temperature operational max | 75 °C           |
| Temperature operational min | -10 °C          |
| Throughput                  | 3,2 mm          |
| Weight                      | 0,5 kg          |
| Viscosity max               | 21 cSt          |
| Voltage dc                  | 24 V            |